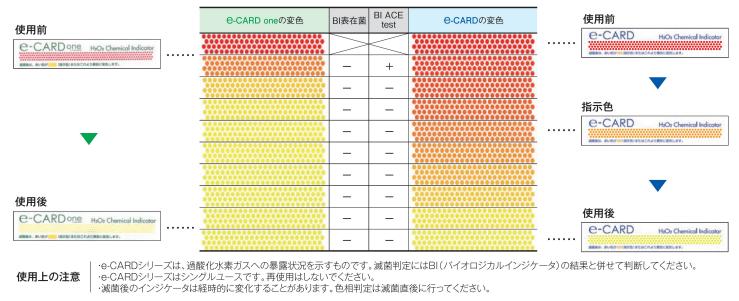

# e-CARD

過酸化水素ガスへの 積算暴露量(濃度・時間)に応じて、 段階的な変色反応を示します。

滅菌物の暴露状況の確認と、それに伴う運用面 の検討ツールとしても活用していただけます。

## e-CARDone

製品名

e-CARD

入り数

250枚/箱

過酸化水素ガスの 暴露量(濃度・時間)に対し、 高い感度特性を有しています。

Hon Chemi

Oelk

CARD

Hor Cherned Indicator & CARD

ST CLES

赤から黄色への中間色が出にくいため、 判定が容易になりました。 保管環境による変色影響は最小限に抑えています。 ルーティンでのモニタリング用として活用ください。

\*oneとは、容易に判定できる(View once)ことを表現しています。

#### CARDの変色特性イメージ

■ e-CARD one、 e-CARDの変色イメージ

·直射日光や蛍光灯の光から避けて保管してください。 保管条件 ·室温条件:30℃以下、湿度60%以下