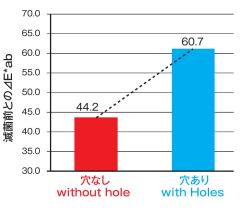

## ケミカルインジケータにできること e-CARDシリーズは、 よりよい滅菌環境づくりをお手伝いします。



H2O2(過酸化水素)ガス用マルチパラメータケミカルインジケータ **CARD** 

# e-CARD

過酸化水素ガスへの 積算暴露量(濃度・時間)に応じて、 段階的な変色反応を示します。

滅菌物の暴露状況の確認と、それに伴う運用面 の検討ツールとしても活用していただけます。



## e-CARDone

製品名

e-CARD

入り数

250枚/箱

過酸化水素ガスの 暴露量(濃度・時間)に対し、 高い感度特性を有しています。

Hon Chemi

Oelk

CARD

Hor Cherned Indicator & CARD

ST CLES

赤から黄色への中間色が出にくいため、 判定が容易になりました。 保管環境による変色影響は最小限に抑えています。 ルーティンでのモニタリング用として活用ください。

\*oneとは、容易に判定できる(View once)ことを表現しています。

#### CARDの変色特性イメージ





■ e-CARD one、 e-CARDの変色イメージ

·直射日光や蛍光灯の光から避けて保管してください。 保管条件 ·室温条件:30℃以下、湿度60%以下

#### CARD oneの変色特性イメージ

CT值(ppm/分)

ab

Щ.

色羔

### e-CARD実用例



#### in Bipolar forceps



#### ■滅菌バッグ内空間の差【C-CARD】 (滅菌物:バイポーラ)



#### in Harmonic cable



トレイの穴の有無【e-CARD】 (滅菌物:ハーモニックケーブル)



### バイオロジカルインジケータ ACE test / ACE mini インキュベータ

### ACE test H3725T

ACE test H3725Tは、スピード低温 滅菌システムESシリーズにて、過酸化 水素ガス滅菌用にバリデートされた、24 時間判定用のBI(バイオロジカルインジ ケータ)です。 専用のインキュベータと併せて、高いコ ストパフォーマンスを発揮します。



H3725T 過酸化水素ガス滅菌用 生物学的指標 Geobacillus stearothermophilus ATCC 7953 芽胞数 1×10<sup>6</sup> 以上 ACE test/100本入り

### ACE mini インキュベータ

温度と時間の組み合わせをP1~P9の9つ のプログラムとして記憶させることが可能 です。 プログラムNoを選択するだけの簡単操作 です。



| 使用温度範囲     | 室温+5℃~80℃               |
|------------|-------------------------|
| 温度上昇時間     | 6分以内(20℃→56℃)           |
| 温度精度       | ±0.5°C                  |
| 設定時間       | 1分~99時間59分              |
| 表示単位       | 0.1℃                    |
| サーモブロック材質  | アルミニウム                  |
| 機器動作環境     | 5°C~35°C                |
| 外形寸法       | W110mm×D150mm×H80mm     |
| 重量(ブロック含む) | 0.5kg