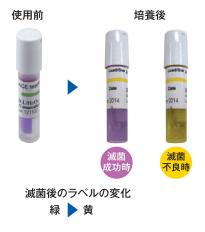

### ACE test H3725T

ACE test H3725Tは、スピード低温 滅菌システムESシリーズにて、過酸化 水素ガス滅菌用にバリデートされた、24 時間判定用のBI(バイオロジカルインジ ケータ)です。 専用のインキュベータと併せて、高いコ ストパフォーマンスを発揮します。

H3725T 過酸化水素ガス滅菌用 生物学的指標 Geobacillus stearothermophilus ATCC 7953 芽胞数 1×10<sup>6</sup> 以上 ACE test/100本入り