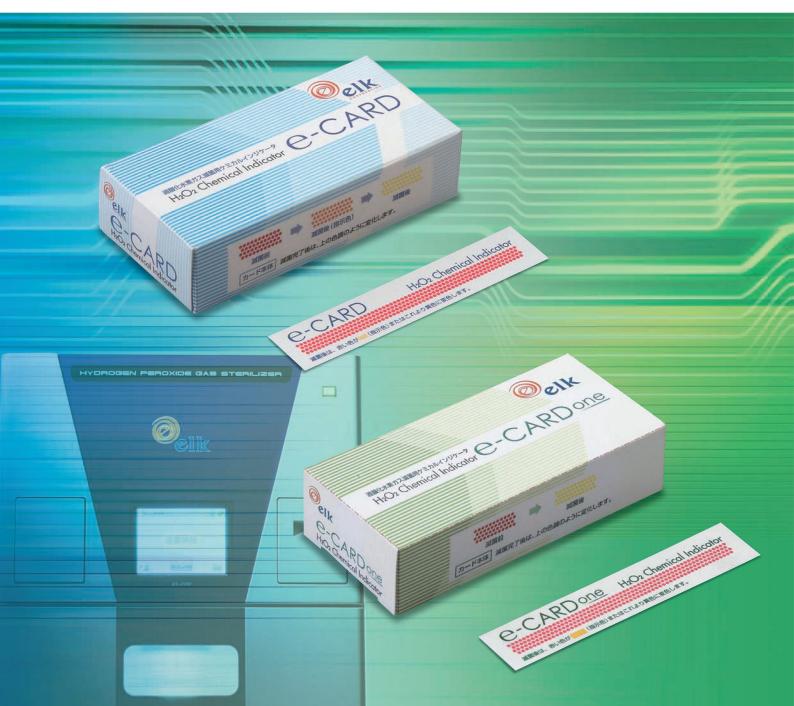

# e-CARD

過酸化水素ガスへの 積算暴露量(濃度・時間)に応じて、 段階的な変色反応を示します。

滅菌物の暴露状況の確認と、それに伴う運用面 の検討ツールとしても活用していただけます。

## e-CARDone

製品名

e-CARD

入り数

250枚/箱

過酸化水素ガスの 暴露量(濃度・時間)に対し、 高い感度特性を有しています。

Hon Chemi

Oelk

CARD

Hor Cherned Indicator & CARD

ST CLES

赤から黄色への中間色が出にくいため、 判定が容易になりました。 保管環境による変色影響は最小限に抑えています。 ルーティンでのモニタリング用として活用ください。

\*oneとは、容易に判定できる(View once)ことを表現しています。