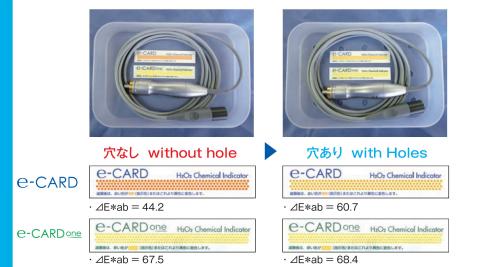

#### in Harmonic cable

トレイの穴の有無【e-CARD】 (滅菌物:ハーモニックケーブル)

CARD

Hor Cherned Indicator & CARD

ST CLES

赤から黄色への中間色が出にくいため、 判定が容易になりました。 保管環境による変色影響は最小限に抑えています。 ルーティンでのモニタリング用として活用ください。

\*oneとは、容易に判定できる(View once)ことを表現しています。