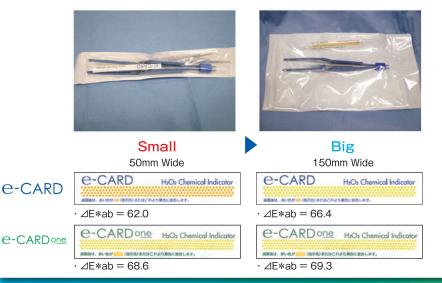

## ケミカルインジケータにできること e-CARDシリーズは、 よりよい滅菌環境づくりをお手伝いします。



H2O2(過酸化水素)ガス用マルチパラメータケミカルインジケータ **CARD** 

# e-CARD

過酸化水素ガスへの 積算暴露量(濃度・時間)に応じて、 段階的な変色反応を示します。

滅菌物の暴露状況の確認と、それに伴う運用面 の検討ツールとしても活用していただけます。



## e-CARDone

製品名

e-CARD

入り数

250枚/箱

過酸化水素ガスの 暴露量(濃度・時間)に対し、 高い感度特性を有しています。

Hon Chemi

Oelk

CARD

Hor Cherned Indicator & CARD

ST CLES

赤から黄色への中間色が出にくいため、 判定が容易になりました。 保管環境による変色影響は最小限に抑えています。 ルーティンでのモニタリング用として活用ください。

\*oneとは、容易に判定できる(View once)ことを表現しています。

#### CARDの変色特性イメージ





■ e-CARD one、 e-CARDの変色イメージ

·直射日光や蛍光灯の光から避けて保管してください。 保管条件 ·室温条件:30℃以下、湿度60%以下

#### CARD oneの変色特性イメージ

CT值(ppm/分)

ab

Щ.

色羔

### e-CARD実用例



#### in Bipolar forceps



#### ■滅菌バッグ内空間の差【C-CARD】 (滅菌物:バイポーラ)



#### in Harmonic cable



トレイの穴の有無【e-CARD】 (滅菌物:ハーモニックケーブル)



### バイオロジカルインジケータ ACE test / ACE mini インキュベータ

### ACE test H3725T

ACE test H3725Tは、スピード低温 滅菌システムESシリーズにて、過酸化 水素ガス滅菌用にバリデートされた、24 時間判定用のBI(バイオロジカルインジ ケータ)です。 専用のインキュベータと併せて、高いコ ストパフォーマンスを発揮します。



H3725T 過酸化水素ガス滅菌用 生物学的指標 Geobacillus stearothermophilus ATCC 7953 芽胞数 1×10<sup>6</sup> 以上 ACE test/100本入り

### ACE mini インキュベータ

温度と時間の組み合わせをP1~P9の9つ のプログラムとして記憶させることが可能 です。 プログラムNoを選択するだけの簡単操作 です。



| 使用温度範囲     | 室温+5℃~80℃               |
|------------|-------------------------|
| 温度上昇時間     | 6分以内(20℃→56℃)           |
| 温度精度       | ±0.5°C                  |
| 設定時間       | 1分~99時間59分              |
| 表示単位       | 0.1℃                    |
| サーモブロック材質  | アルミニウム                  |
| 機器動作環境