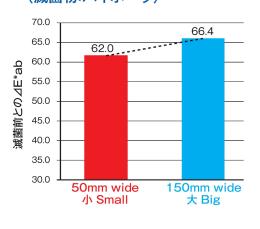

## ケミカルインジケータにできること e-CARDシリーズは、 よりよい滅菌環境づくりをお手伝いします。



H2O2(過酸化水素)ガス用マルチパラメータケミカルインジケータ **CARD** 

# e-CARD

過酸化水素ガスへの 積算暴露量(濃度・時間)に応じて、 段階的な変色反応を示します。

滅菌物の暴露状況の確認と、それに伴う運用面 の検討ツールとしても活用していただけます。



## e-CARDone

製品名

e-CARD

入り数

250枚/箱

過酸化水素ガスの 暴露量(濃度・時間)に対し、 高い感度特性を有しています。

Hon Chemi

Oelk

CARD

Hor Cherned Indicator & CARD

ST CLES

赤から黄色への中間色が出にくいため、 判定が容易になりました。 保管環境による変色影響は最小限に抑えています。 ルーティンでのモニタリング用として活用ください。

\*oneとは、容易に判定できる(View once)ことを表現しています。

#### CARDの変色特性イメージ





■ e-CARD one、 e-CARDの変色イメージ

·直射日光や蛍光灯の光から避けて保管してください。 保管条件 ·室温条件:30℃以下、湿度60%以下

#### CARD oneの変色特性イメージ

CT值(ppm/分)

ab

Щ.

色羔

### e-CARD実用例



#### in Bipolar forceps



#### ■滅菌バッグ内空間の差【C-CARD】 (滅菌物:バイポーラ)



#### in Harmonic cable



トレイの穴の有無【e-CARD】 (滅菌物:ハーモニックケーブル)



### バイオロジカルインジケータ ACE test / ACE mini インキュベータ

### ACE test H3725T

ACE test H3725Tは、スピード低温 滅菌システムESシリーズにて、過酸化 水素ガス滅菌用にバリデートされた、24 時間判定用のBI(バイオロジカルインジ ケータ)です。 専用のインキュベータと併せて、高いコ ストパフォーマンスを発揮します。



H3725T 過酸化水素ガス滅菌用 生物学的指標 Geobacillus stearothermophilus ATCC 7953 芽胞数 1×10<sup>6</sup> 以上 ACE test/100本入り

### ACE mini インキュベータ

温度と時間の組み合わせをP1~P9の9つ のプログラムとして記憶させることが可能 です。 プログラムNoを選択するだけの簡単操作 です。



| 使用温度範囲     | 室温+5℃~80℃               |
|------------|-------------------------|
| 温度上昇時間     | 6分以内(20℃→56℃)           |
| 温度精度       | ±0.5°C                  |
| 設定時間       | 1分~99時間59分              |
| 表示単位       | 0.1℃                    |
| サーモブロック材質  | アルミニウム                  |
| 機器動作環境     | 5°C~35°C                |
| 外形寸法