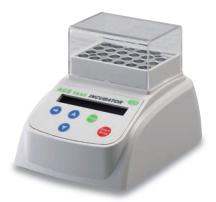

### ACE mini インキュベータ

温度と時間の組み合わせをP1~P9の9つ のプログラムとして記憶させることが可能 です。 プログラムNoを選択するだけの簡単操作 です。

| 使用温度範囲     | 室温+5℃~80℃               |
|------------|-------------------------|
| 温度上昇時間     | 6分以内(20℃→56℃)           |
| 温度精度       | ±0.5°C                  |
| 設定時間       | 1分~99時間59分              |
| 表示単位       | 0.1℃                    |
| サーモブロック材質  | アルミニウム                  |
| 機器動作環境     | 5°C~35°C                |
| 外形寸法       | W110mm×D150mm×H80mm     |
| 重量(ブロック含む) | 0.5kg                   |
| 消費電力       | 最大:35W、平均:5W            |
| 電源         | AC100~240V、50/60Hz、80VA |
|            |                         |